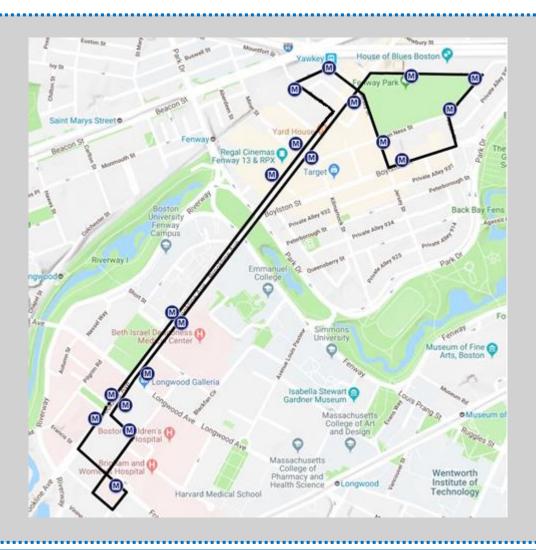

me to Fenway Approx. 12-15 Minutes 2:1                                                        |                |                    |                           |                                |                        |                     |                  | Travel Tir      | ne to LMA     | Approx. 1   | L2-15 Minutes                           | 2:19 PM         |
| 2:15 PM           |                                                                                                        |                |                    | nway Appı                 |                                |                        |                     |                  |                 |               |             | L2-15 Minutes                           | 2:34 PM         |

## Route Map Fenway Midday