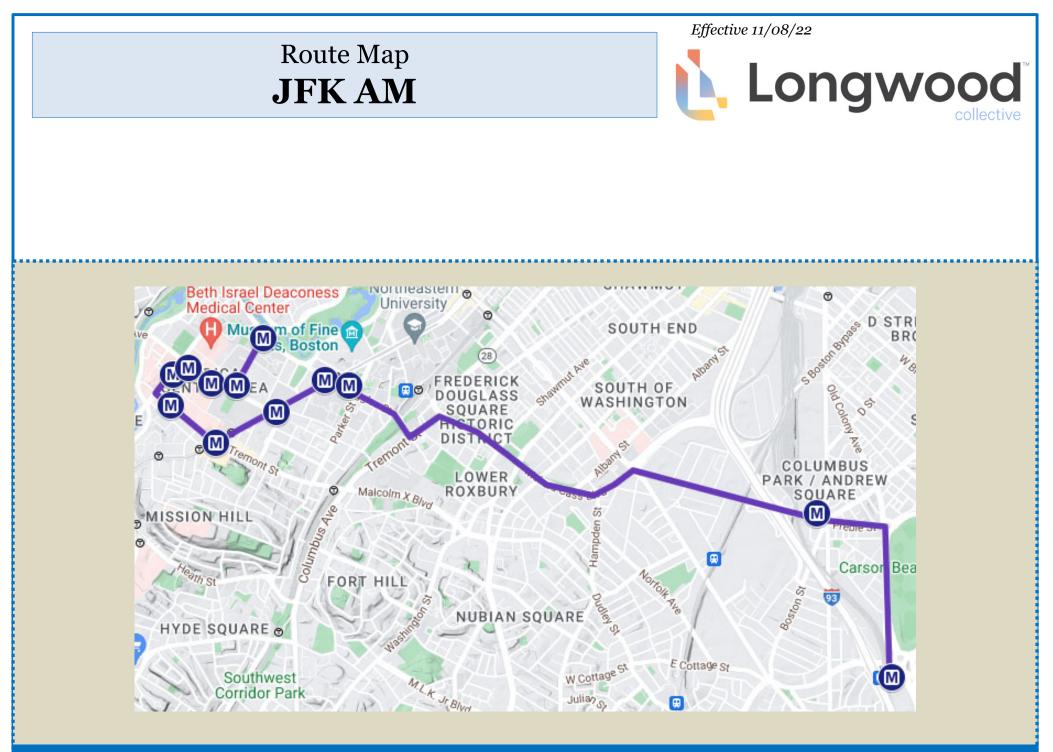

## Route Schedule **JFK AM**

| JFK MB<br>Statio | - 9 0 1 | WIT Field                                      | MFA Huntington | <u>Huntington Ave &amp;</u><br>Longwood Ave | Brigham Circle<br>[Southbound] | Francis & Binney | 440 Brookline Ave | Longwood Galleria | <u>Boston Children's</u><br><u>Hospital</u> | <u>Vanderbilt Hall</u><br>(Northbound) | Emmanuel &<br>Simmons<br>(Northbound) |
|------------------|---------|------------------------------------------------|----------------|---------------------------------------------|--------------------------------|------------------|-------------------|-------------------|---------------------------------------------|----------------------------------------|---------------------------------------|
| Inbound AM       |         |                                                |                |                                             |                                |                  |                   |                   |                                             |                                        |                                       |
| 5:45 A           | М       | Travel Time to LMA Approximately 25-35 Minutes |                |                                             |                                |                  |                   |                   |                                             |                                        |                                       |
| 6:00 A           | м       | Travel Time to LMA Approximately 25-35 Minutes |                |                                             |                                |                  |                   |                   |                                             |                                        |                                       |
| 6:07 A           | м       | Travel Time to LMA Approximately 25-35 Minutes |                |                                             |                                |                  |                   |                   |                                             |                                        |                                       |
| 6:14 A           | м       | Travel Time to LMA Approximately 25-35 Minutes |                |                                             |                                |                  |                   |                   |                                             |                                        |                                       |
| 6:21 A           | м       | Travel Time to LMA Approximately 25-35 Minutes |                |                                             |                                |                  |                   |                   |                                             |                                        | 6:53 AM                               |
| 6:28 A           | м       | Travel Time to LMA Approximately 25-35 Minutes |                |                                             |                                |                  |                   |                   |                                             |                                        |                                       |
| 6:35 A           | М       | Travel Time to LMA Approximately 25-35 Minutes |                |                                             |                                |                  |                   |                   |                                             |                                        |                                       |
| 6:42 A           | M       | Travel Time to LMA Approximately 25-35 Minutes |                |                                             |                                |                  |                   |                   |                                             |                                        | 7:14 AM                               |
| 6:50 A           | M       | Travel Time to LMA Approximately 25-35 Minutes |                |                                             |                                |                  |                   |                   |                                             |                                        | 7:22 AM                               |
| 7:00 A           | М       | Travel Time to LMA Approximately 25-35 Minutes |                |                                             |                                |                  |                   |                   |                                             |                                        | 7:32 AM                               |
| 7:10 A           | м       | Travel Time to LMA Approximately 25-35 Minutes |                |                                             |                                |                  |                   |                   |                                             |                                        | 7:42 AM                               |
| 7:17 A           | м       | Travel Time to LMA Approximately 25-35 Minutes |                |                                             |                                |                  |                   |                   |                                             |                                        | 7:49 AM                               |
| 7:24 A           | м       | Travel Time to LMA Approximately 25-35 Minutes |                |                                             |                                |                  |                   |                   |                                             |                                        | 7:56 AM                               |
| 7:31 A           | М       | Travel Time to LMA Approximately 25-35 Minutes |                |                                             |                                |                  |                   |                   |                                             |                                        | 8:03 AM                               |
| 7:38 A           | М       | Travel Time to LMA Approximately 25-35 Minutes |                |                                             |                                |                  |                   |                   |                                             |                                        | 8:10 AM                               |
| 7:45 A           | М       | Travel Time to LMA Approximately 25-35 Minutes |                |                                             |                                |                  |                   |                   |                                             |                                        | 8:17 AM                               |
| 7:55 A           | М       | Travel Time to LMA Approximately 25-35 Minutes |                |                                             |                                |                  |                   |                   |                                             |                                        | 8:27 AM                               |
| 8:05 A           | м       | Travel Time to LMA Approximately 25-35 Minutes |                |                                             |                                |                  |                   |                   |                                             |                                        | 8:37 AM                               |
| 8:20 A           |         | Travel Time to LMA Approximately 25-35 Minutes |                |                                             |                                |                  |                   |                   |                                             |                                        | 8:52 AM                               |
| 8:30 A           |         | Travel Time to LMA Approximately 25-35 Minutes |                |                                             |                                |                  |                   |                   |                                             |                                        | 9:02 AM                               |
| 8:40 A           |         | Travel Time to LMA Approximately 25-35 Minutes |                |                                             |                                |                  |                   |                   |                                             |                                        |                                       |
| 8:50 A           |         | Travel Time to LMA Approximately 25-35 Minutes |                |                                             |                                |                  |                   |                   |                                             |                                        |                                       |
| 9:00 A           |         | Travel Time to LMA Approximately 25-35 Minutes |                |                                             |                                |                  |                   |                   |                                             |                                        |                                       |
| 9:15 A           |         | Travel Time to LMA Approximately 25-35 Minutes |                |                                             |                                |                  |                   |                   |                                             |                                        |                                       |
| 9:30 A           | м       | Travel Time to LMA Approximately 25-35 Minutes |                |                                             |                                |                  |                   |                   |                                             |                                        |                                       |