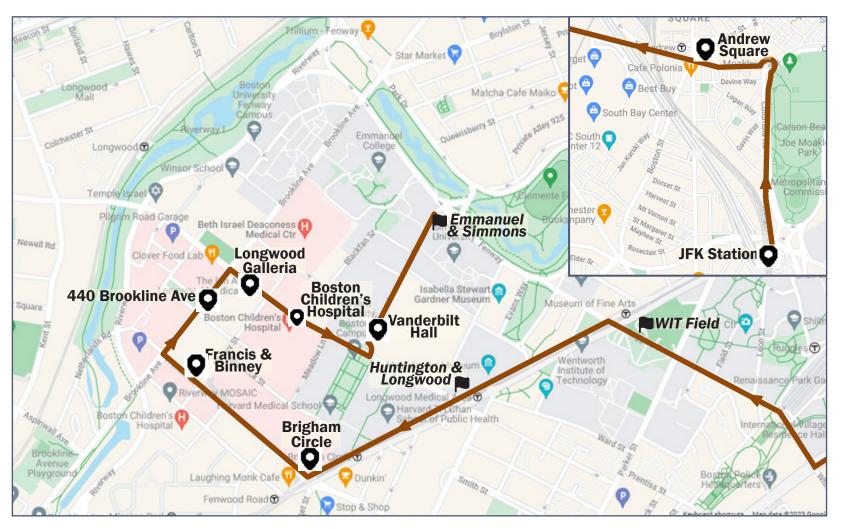

Download the TransLoc app to track buses live and receive up-to-date travel info

| JFK MBTA<br>Station                                | Andrews Square MBTA<br>Station (Westbound)     | MFA Louis Prang | <u>Huntington Ave &amp;</u><br>Longwood Ave | <u>Brigham Circle</u><br>(Southbound) | Francis & Binney | 440 Brookline Ave | Longwood Galleria | <u>Boston Children's</u><br><u>Hospital</u> | <u>Vanderbilt Hall</u><br>(Northbound) | <u>Emmanuel &amp;</u><br><u>Simmons</u><br>(Northbound) |
|----------------------------------------------------|------------------------------------------------|-----------------|---------------------------------------------|---------------------------------------|------------------|-------------------|-------------------|---------------------------------------------|----------------------------------------|---------------------------------------------------------|
| Inbound AM                                         |                                                |                 |                                             |                                       |                  |                   |                   |                                             |                                        |                                                         |
| 5:45 AM                                            | Travel Time to LMA Approximately 25-35 Minutes |                 |                                             |                                       |                  |                   |                   |                                             |                                        | 6:17 AM                                                 |
| 6:00 AM                                            | Travel Time to LMA Approximately 25-35 Minutes |                 |                                             |                                       |                  |                   |                   |                                             |                                        | 6:32 AM                                                 |
| From 6:00-6:50AM Buses will depart every 7 minutes |                                                |                 |                                             |                                       |                  |                   |                   |                                             |                                        |                                                         |
| 6:50 AM                                            | Travel Time to LMA Approximately 25-35 Minutes |                 |                                             |                                       |                  |                   |                   |                                             | 7:22 AM                                |                                                         |
| 7:00 AM                                            | Travel Time to LMA Approximately 25-35 Minutes |                 |                                             |                                       |                  |                   |                   |                                             |                                        | 7:32 AM                                                 |
| 7:10 AM                                            | Travel Time to LMA Approximately 25-35 Minutes |                 |                                             |                                       |                  |                   |                   |                                             |                                        | 7:42 AM                                                 |
| 7:17 AM                                            | Travel Time to LMA Approximately 25-35 Minutes |                 |                                             |                                       |                  |                   |                   |                                             |                                        | 7:49 AM                                                 |
| 7:24 AM                                            | Travel Time to LMA Approximately 25-35 Minutes |                 |                                             |                                       |                  |                   |                   |                                             |                                        | 7:56 AM                                                 |
| 7:32 AM                                            | Travel Time to LMA Approximately 25-35 Minutes |                 |                                             |                                       |                  |                   |                   |                                             |                                        | 8:04 AM                                                 |
| 7:40 AM                                            | Travel Time to LMA Approximately 25-35 Minutes |                 |                                             |                                       |                  |                   |                   |                                             |                                        | 8:12 AM                                                 |
| 7:50 AM                                            | Travel Time to LMA Approximately 25-35 Minutes |                 |                                             |                                       |                  |                   |                   |                                             |                                        | 8:22 AM                                                 |
| 8:00 AM                                            | Travel Time to LMA Approximately 25-35 Minutes |                 |                                             |                                       |                  |                   |                   |                                             |                                        | 8:32 AM                                                 |
| 8:10 AM                                            | Travel Time to LMA Approximately 25-35 Minutes |                 |                                             |                                       |                  |                   |                   |                                             |                                        | 8:42 AM                                                 |
| 8:20 AM                                            | Travel Time to LMA Approximately 25-35 Minutes |                 |                                             |                                       |                  |                   |                   |                                             |                                        | 8:52 AM                                                 |
| 8:30 AM                                            | Travel Time to LMA Approximately 25-35 Minutes |                 |                                             |                                       |                  |                   |                   |                                             |                                        | 9:02 AM                                                 |
| 8:40 AM                                            | Travel Time to LMA Approximately 25-35 Minutes |                 |                                             |                                       |                  |                   |                   |                                             |                                        | 9:12 AM                                                 |
| 8:50 AM                                            | Travel Time to LMA Approximately 25-35 Minutes |                 |                                             |                                       |                  |                   |                   |                                             |                                        | 9:22 AM                                                 |
| 9:00 AM                                            | Travel Time to LMA Approximately 25-35 Minutes |                 |                                             |                                       |                  |                   |                   |                                             |                                        | 9:32 AM                                                 |
| 9:15 AM                                            | Travel Time to LMA Approximately 25-35 Minutes |                 |                                             |                                       |                  |                   |                   |                                             |                                        | 9:47 AM                                                 |
| 9:30 AM                                            | Travel Time to LMA Approximately 25-35 Minutes |                 |                                             |                                       |                  |                   |                   |                                             |                                        | 10:02 AM                                                |