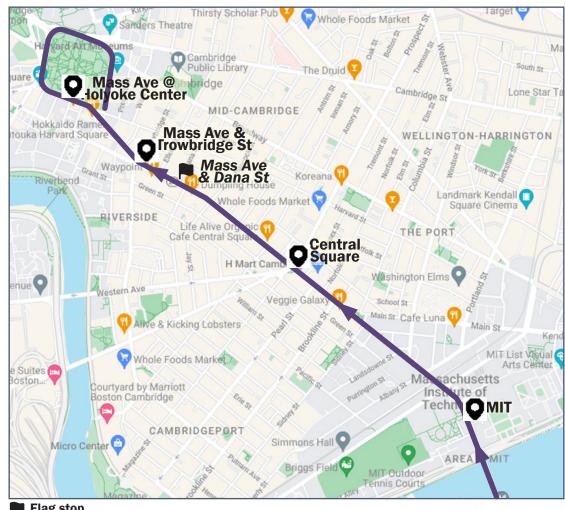

| Vanderbilt Hall<br>(Southbound)                     | Brookline at Fullerton                       | Brookline at Jersey | Kenmore Square<br>(Outbound) ▲ | Mass Ave &<br>Beacon St ▲ | Mass Ave at MIT<br>(Northbound) | Central Square<br>(Westbound) | Mass Ave &<br>Dana St ▲ | Mass Ave & Trowbridge St | <u>Mass Ave at</u><br><u>Holyoke Center</u> |
|-----------------------------------------------------|----------------------------------------------|---------------------|--------------------------------|---------------------------|---------------------------------|-------------------------------|-------------------------|--------------------------|---------------------------------------------|
| From Boston to Cambridge                            |                                              |                     |                                |                           |                                 |                               |                         |                          |                                             |
| 8:30 AM                                             | Travel Time to Harvard Approx. 20-30 Minutes |                     |                                |                           |                                 |                               |                         |                          | 8:52 AM                                     |
| 9:30 AM                                             | Travel Time to Harvard Approx. 20-30 Minutes |                     |                                |                           |                                 |                               |                         |                          | 9:52 AM                                     |
| 1:30 PM                                             | Via Coolidge Corner                          |                     |                                |                           |                                 |                               |                         |                          | 1:52 PM                                     |
| From 9:30-6:30PM Buses will depart every 60 minutes |                                              |                     |                                |                           |                                 |                               |                         |                          |                                             |
| 6:30 PM                                             | Via Coolidge Corner                          |                     |                                |                           |                                 |                               |                         |                          | 6:52 PM                                     |
| 7:30 PM                                             | Travel Time to Harvard Approx. 20-30 Minutes |                     |                                |                           |                                 |                               |                         |                          | 7:52 PM                                     |
| 8:30 PM                                             | Travel Time to Harvard Approx. 20-30 Minutes |                     |                                |                           |                                 |                               |                         |                          | 8:52 PM                                     |
| 9:30 PM                                             | Travel Time to Harvard Approx. 20-30 Minutes |                     |                                |                           |                                 |                               |                         |                          | 9:52 PM                                     |
| 10:30 PM                                            | Via Coolidge Corner                          |                     |                                |                           |                                 |                               |                         |                          | 10:52 PM                                    |

Download the TransLoc app to track buses live and receive up-to-date travel info

Flag stop

After 6PM, shuttles will stop at any MBTA stop in Cambridge upon request.