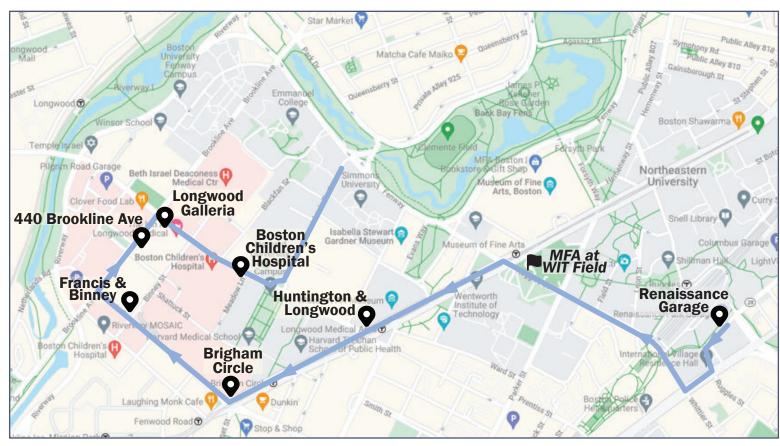

## Renaissance AM

Download the TransLoc app to track buses live and receive up-to-date travel info

| Renaissance<br>Garage                               | MFA at WIT Field                         | Huntington & Longwood (Southbound) | Brigham Circle<br>(Southbound) | Francis & Binney | 440 Brookline | Longwood Galleria | Boston<br>Children's<br>Hospital |
|-----------------------------------------------------|------------------------------------------|------------------------------------|--------------------------------|------------------|---------------|-------------------|----------------------------------|
| Inbound AM                                          |                                          |                                    |                                |                  |               |                   |                                  |
| 5:25 AM                                             | Travel Time to LMA Approx. 10-13 Minutes |                                    |                                |                  |               |                   | 5:38 AM                          |
| 5:30 AM                                             | Travel Time to LMA Approx. 10-13 Minutes |                                    |                                |                  |               |                   | 5:43 AM                          |
| 5:40 AM                                             | Travel Time to LMA Approx. 10-13 Minutes |                                    |                                |                  |               |                   | 5:53 AM                          |
| 5:45 AM                                             | Travel Time to LMA Approx. 10-13 Minutes |                                    |                                |                  |               |                   | 5:58 AM                          |
| 5:55 AM                                             | Travel Time to LMA Approx. 10-13 Minutes |                                    |                                |                  |               |                   | 6:08 AM                          |
| 6:00 AM                                             | Travel Time to LMA Approx. 10-13 Minutes |                                    |                                |                  |               |                   | 6:13 AM                          |
| From 6:00-7:30AM Buses will depart every 10 minutes |                                          |                                    |                                |                  |               |                   |                                  |
| 7:45 AM                                             | Travel Time to LMA Approx. 10-13 Minutes |                                    |                                |                  |               |                   | 7:58 AM                          |
| From 7:45-9:30AM Buses will depart every 15 minutes |                                          |                                    |                                |                  |               |                   |                                  |
| 10:00 AM                                            | Travel Time to LMA Approx. 10-13 Minutes |                                    |                                |                  |               |                   | 10:13 AM                         |

## Renaissance AM

Download the TransLoc app to track buses live and receive up-to-date travel info

**■** Flag stop