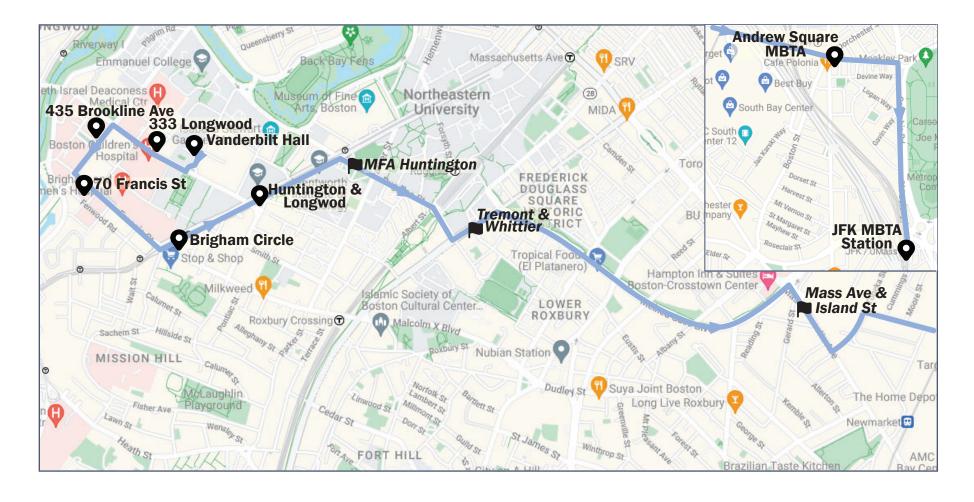

Download the TransLoc app to track buses live and receive up-to-date travel info

| Vanderbilt Hall<br>(Southbound) | 333 Longwood Ave                         | 435 Brookline Ave | 70 Francis St | Brigham Circle<br>(Northbound) | Huntington Ave & Longwood Ave | MFA Huntington | Tremont & Whittier [Ruggles Station] | Mass Ave & Island St. | Andrew MBTA Station<br>(Eastbound) | JFK MBTA<br>Station |
|---------------------------------|------------------------------------------|-------------------|---------------|--------------------------------|-------------------------------|----------------|--------------------------------------|-----------------------|------------------------------------|---------------------|
| Outbound PM                     |                                          |                   |               |                                |                               |                |                                      |                       |                                    |                     |
| 3:00 PM                         | Travel Time to JFK Approx. 30-45 Minutes |                   |               |                                |                               |                |                                      |                       |                                    | 3:30 PM             |
| 3:15 PM                         | Travel Time to JFK Approx. 30-45 Minutes |                   |               |                                |                               |                |                                      |                       |                                    | 3:45 PM             |
| 3:30 PM                         | Travel Time to JFK Approx. 30-45 Minutes |                   |               |                                |                               |                |                                      |                       |                                    | 4:00 PM             |
| 3:45 PM                         | Travel Time to JFK Approx. 30-45 Minutes |                   |               |                                |                               |                |                                      |                       |                                    | 4:15 PM             |
| 4:00 PM                         | Travel Time to JFK Approx. 30-45 Minutes |                   |               |                                |                               |                |                                      |                       |                                    | 4:30 PM             |
| 4:15 PM                         | Travel Time to JFK Approx. 30-45 Minutes |                   |               |                                |                               |                |                                      |                       |                                    | 4:45 PM             |
| 4:30 PM                         | Travel Time to JFK Approx. 30-45 Minutes |                   |               |                                |                               |                |                                      |                       |                                    | 5:00 PM             |
| 4:35 PM                         | Travel Time to JFK Approx. 30-45 Minutes |                   |               |                                |                               |                |                                      |                       |                                    | 5:05 PM             |
| 4:45 PM                         | Travel Time to JFK Approx. 30-45 Minutes |                   |               |                                |                               |                |                                      |                       |                                    | 5:15 PM             |
| 4:55 PM                         | Travel Time to JFK Approx. 30-45 Minutes |                   |               |                                |                               |                |                                      |                       |                                    | 5:25 PM             |
| 5:05 PM                         | Travel Time to JFK Approx. 30-45 Minutes |                   |               |                                |                               |                |                                      |                       |                                    | 5:35 PM             |
| 5:15 PM                         | Travel Time to JFK Approx. 30-45 Minutes |                   |               |                                |                               |                |                                      |                       |                                    | 5:45 PM             |
| 5:30 PM                         | Travel Time to JFK Approx. 30-45 Minutes |                   |               |                                |                               |                |                                      |                       |                                    | 6:00 PM             |
| 5:45 PM                         | Travel Time to JFK Approx. 30-45 Minutes |                   |               |                                |                               |                |                                      |                       |                                    | 6:15 PM             |
| 6:00 PM                         | Travel Time to JFK Approx. 30-45 Minutes |                   |               |                                |                               |                |                                      |                       |                                    | 6:30 PM             |
| 6:15 PM                         | Travel Time to JFK Approx. 30-45 Minutes |                   |               |                                |                               |                |                                      |                       |                                    | 6:45 PM             |
| 6:30 PM                         | Travel Time to JFK Approx. 30-45 Minutes |                   |               |                                |                               |                |                                      |                       |                                    | 7:00 PM             |
| 7:00 PM                         | Travel Time to JFK Approx. 30-45 Minutes |                   |               |                                |                               |                |                                      |                       |                                    | 7:30 PM             |
| 7:20 PM                         | Travel Time to JFK Approx. 30-45 Minutes |                   |               |                                |                               |                |                                      |                       |                                    | 7:50 PM             |
| 7:40 PM                         | Travel Time to JFK Approx. 30-45 Minutes |                   |               |                                |                               |                |                                      |                       |                                    | 8:10 PM             |
| 8:00 PM                         | Travel Time to JFK Approx. 30-45 Minutes |                   |               |                                |                               |                |                                      |                       |                                    | 8:30 PM             |
| 8:15 PM                         | Travel Time to JFK Approx. 30-45 Minutes |                   |               |                                |                               |                |                                      |                       |                                    | 8:45 PM             |
| 8:30 PM                         | Travel Time to JFK Approx. 30-45 Minutes |                   |               |                                |                               |                |                                      |                       |                                    | 9:00 PM             |